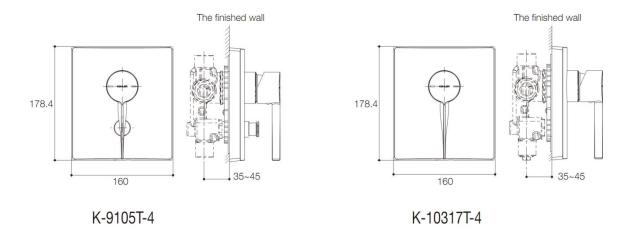

## **STANCE<sub>TM</sub> 40mm Recessed Faceplate**

STANCE<sub>™</sub> K-9105T-4/K-10317T-4

## **Product Specification:**

| Model                                          | Handle | Finish | NOTE                                                                 |
|------------------------------------------------|--------|--------|----------------------------------------------------------------------|
| STANCE 40mm Recessed Bath and Shower Faceplate |        |        |                                                                      |
| K-9105T-4                                      | Lever  | СР     | Required to be matched with 882T 40mm recessed bath and shower valve |
| STANCE 40mm Recessed Shower Faceplate          |        |        |                                                                      |
| K-10317T-4                                     | Lever  | СР     | Required to be matched with 880T 40mm recessed bath and shower valve |

## **Product Dimension:**

<sup>\*</sup>The above information are subject to change without notice.